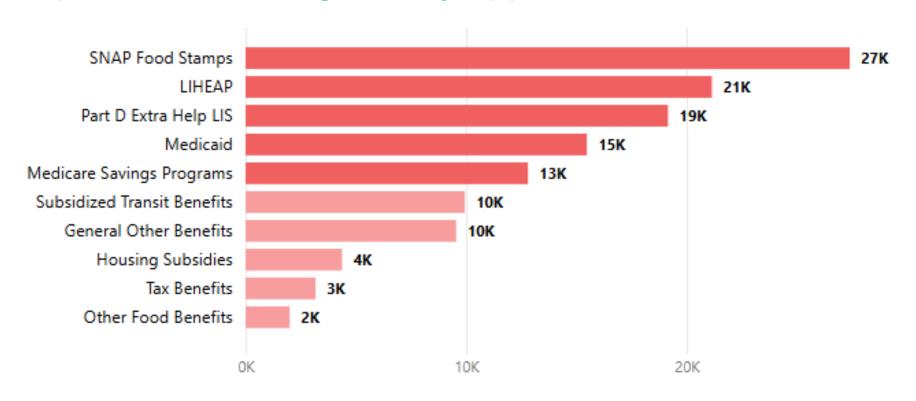

#### Medicare Part D Low-Income Subsidy (LIS, or Extra Help)

Roughly 2 million Medicare beneficiaries who are eligible for LIS don't sign up, amounting to \$11.8 billion in forfeited prescription cost assistance each year.

#### Medicare Assistance Programs (MSPs)

As many as 2 - 3 million Medicare beneficiaries are not enrolled in an MSP, amounting to \$3.96 billion - \$5.94 billion in forfeited assistance with premiums and other health coverage costs each year.

https://www.ncoa.org/article/30-billion-left-on-the-table-connecting-more-older-adults-with-money-saving-public-benefits/https://www.ncoa.org/article/estimated-value-of-benefits-for-benefits-enrollment-centers/

# Benefits Enrollment Centers (BECs) Benefits Breakdown

### **Top 10 Benefit Categories by Applications in CY2024**



# **BEC Locations**