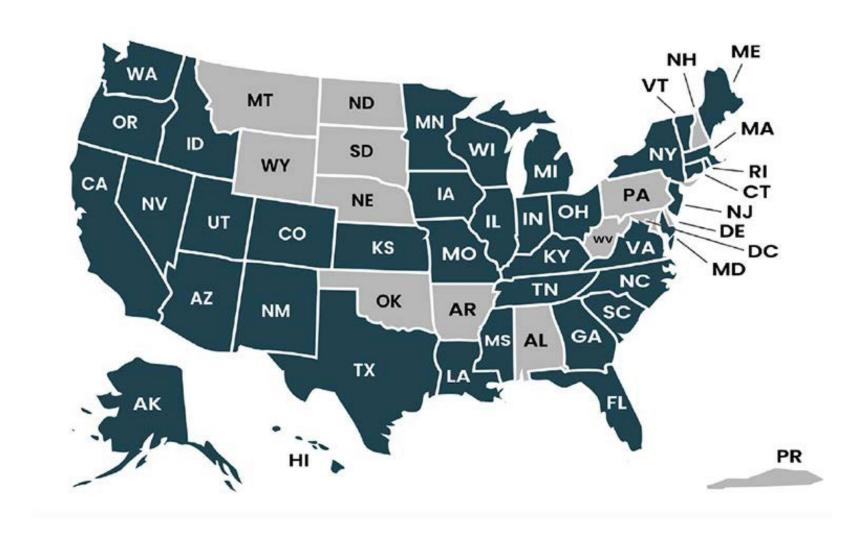

w-Income Subsidy (LIS, or Extra Help)

Roughly 2 million Medicare beneficiaries who are eligible for LIS don't sign up, amounting to \$11.8 billion in forfeited prescription cost assistance each year.

#### Medicare Assistance Programs (MSPs)

As many as 2 - 3 million Medicare beneficiaries are not enrolled in an MSP, amounting to \$3.96 billion - \$5.94 billion in forfeited assistance with premiums and other health coverage costs each year.

https://www.ncoa.org/article/30-billion-left-on-the-table-connecting-more-older-adults-with-money-saving-public-benefits/https://www.ncoa.org/article/estimated-value-of-benefits-for-benefits-enrollment-centers/

# Benefits Enrollment Centers (BECs) Benefits Breakdown

### **Top 10 Benefit Categories by Applications in CY2024**



# **BEC Locations**